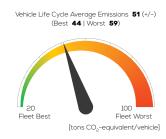

### Greenhouse Gas (GHG) Emissions

### **Estimated Average GHG Emissions**

[g CO<sub>2</sub>-equivalent/km]