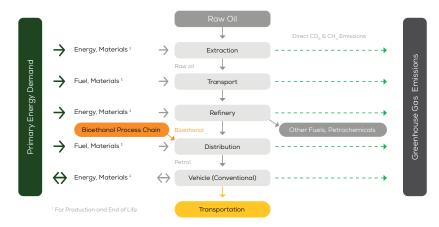

## LIFE CYCLE ASSESSMENT FACT SHEET

## **Opel/Vauxhall Corsa**

1.2 DI Turbo petrol 4x2 automatic

# Vehicle Specifications

Green NCAP Publication Date

Fuel Petrol E10

1,170 kg

System Power/Torque 96 kW/230 Nm

**Emissions Class** 

Declared Battery Capacity

Declared Electric Energy Consumption (WLTP)

Average | Best | Worst
Measured Electric Energy Consumption (Green NCAP Tests)

Declared Fuel Consumption (WLTP)

Average | Best | Worst
Measured Fuel Consumption (Green NCAP Tests)
6.1 | 5.1 | 7.2 |/100 km

# **Process Chain - Petrol Powertrain**



# **Default Assessment Parameters**

Country | Electricity Mix EU Average

Vehicle | Battery Lifetime

Annual Kilometers

Slow | Quick Charging

### Greenhouse Gas (GHG) Emissions

### **Estimated Average GHG Emissions**



[g CO<sub>2</sub>-equivalent/km]

#### **GHG Emission Contributions**



#### **Total GHG Emissions**



# **Primary Energy Demand**

#### **Estimated Average Energy Demand**



### **Energy Demand Contributions**



#### **Energy Source**