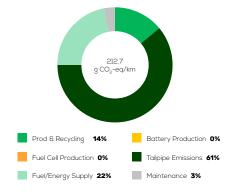

Corsa**

1.2 DI Turbo petrol 4x2 automatic

# Vehicle Specifications

Green NCAP Publication Date

Fuel Petrol E10

1,170 kg

System Power/Torque 96 kW/230 Nm

**Emissions Class** 

Declared Battery Capacity

Declared Electric Energy Consumption (WLTP)

Average | Best | Worst
Measured Electric Energy Consumption (Green NCAP Tests)

Declared Fuel Consumption (WLTP)

Average | Best | Worst
Measured Fuel Consumption (Green NCAP Tests)
6.1 | 5.1 | 7.2 |/100 km

# **Process Chain - Petrol Powertrain**



# **Default Assessment Parameters**

Country | Electricity Mix EU Average

Vehicle | Battery Lifetime

Annual Kilometers

Slow | Quick Charging

### Greenhouse Gas (GHG) Emissions

### **Estimated Average GHG Emissions**



[g CO<sub>2</sub>-equivalent/km]

#### **GHG Emission Contributions**



#### **Total GHG Emissions**



# **Primary Energy Demand**

#### **Estimated Average Energy Demand**



### **Energy Demand Contributions**



#### **Energy Source**