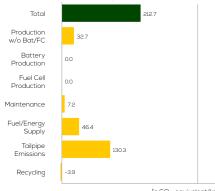

### **Estimated Average GHG Emissions**

[g CO<sub>2</sub>-equivalent/km]

#### **Total GHG Emissions**