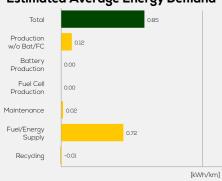

etrol E10

1,170 kg

System Power/Torque 96 kW/230 Nm

**Emissions Class** 

Declared Battery Capacity

Declared Electric Energy Consumption (WLTP)

Average | Best | Worst
Measured Electric Energy Consumption (Green NCAP Tests)

Declared Fuel Consumption (WLTP)

Average | Best | Worst
Measured Fuel Consumption (Green NCAP Tests)
6.1 | 5.1 | 7.2 |/100 km

# **Process Chain - Petrol Powertrain**



# **Default Assessment Parameters**

Country | Electricity Mix EU Average

Vehicle | Battery Lifetime

Annual Kilometers

Slow | Quick Charging

### Greenhouse Gas (GHG) Emissions

### **Estimated Average GHG Emissions**



[g CO<sub>2</sub>-equivalent/km]

#### **GHG Emission Contributions**



#### **Total GHG Emissions**



# **Primary Energy Demand**

#### **Estimated Average Energy Demand**



### **Energy Demand Contributions**



#### **Energy Source**