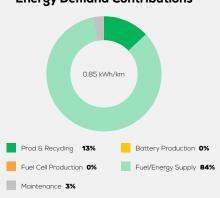

e 96 kW/230 Nm

**Emissions Class** 

Declared Battery Capacity

Declared Electric Energy Consumption (WLTP)

Average | Best | Worst
Measured Electric Energy Consumption (Green NCAP Tests)

Declared Fuel Consumption (WLTP)

Average | Best | Worst
Measured Fuel Consumption (Green NCAP Tests)
6.1 | 5.1 | 7.2 |/100 km

# **Process Chain - Petrol Powertrain**



# **Default Assessment Parameters**

Country | Electricity Mix EU Average

Vehicle | Battery Lifetime

Annual Kilometers

Slow | Quick Charging

### Greenhouse Gas (GHG) Emissions

### **Estimated Average GHG Emissions**



[g CO<sub>2</sub>-equivalent/km]

#### **GHG Emission Contributions**



#### **Total GHG Emissions**



# **Primary Energy Demand**

#### **Estimated Average Energy Demand**



### **Energy Demand Contributions**



#### **Energy Source**