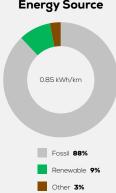

s Class** 

Declared Battery Capacity

Declared Electric Energy Consumption (WLTP)

Average | Best | Worst
Measured Electric Energy Consumption (Green NCAP Tests)

Declared Fuel Consumption (WLTP)

Average | Best | Worst
Measured Fuel Consumption (Green NCAP Tests)
6.1 | 5.1 | 7.2 |/100 km

# **Process Chain - Petrol Powertrain**



# **Default Assessment Parameters**

Country | Electricity Mix EU Average

Vehicle | Battery Lifetime

Annual Kilometers

Slow | Quick Charging

### Greenhouse Gas (GHG) Emissions

### **Estimated Average GHG Emissions**



[g CO<sub>2</sub>-equivalent/km]

#### **GHG Emission Contributions**



#### **Total GHG Emissions**



# **Primary Energy Demand**

#### **Estimated Average Energy Demand**



### **Energy Demand Contributions**



#### **Energy Source**